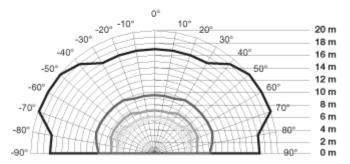

### **Technical specifications**

| Туре                                                   | Motion detectors                                               |
|--------------------------------------------------------|----------------------------------------------------------------|
| Dimensions (L x W x H)                                 | 95 x 95 x 65 mm                                                |
| Mains power supply                                     | 220 – 240 V , 50 / 60 Hz                                       |
| Sensor Technology                                      | passive infrared                                               |
| Type of installation                                   | Surface wiring                                                 |
| Switching zones                                        | 448 Schaltzonen                                                |
| Electronic scalability                                 | No                                                             |
| Mechanical scalability                                 | No                                                             |
| Mounting height                                        | 1,80 – 2,50 m                                                  |
| Optimum mounting height                                | 2 m                                                            |
| Detection angle                                        | 180 °                                                          |
| Angle of aperture                                      | 90 °                                                           |
| Sneak-by guard                                         | Yes                                                            |
| Capability of masking out individual segments          | Yes                                                            |
| Reach, tangential                                      | r = 8 m (101 m <sup>2</sup> ) / r = 20 m (628 m <sup>2</sup> ) |
| Twilight setting TEACH                                 | Yes                                                            |
| Twilight setting                                       | 2 – 1000 lx                                                    |
| Time setting                                           | 5 s – 15 min                                                   |
| Switching output 1, resistive                          | 2000 W                                                         |
| Switching output 1, number of LEDs / fluorescent lamps | 8 stk.                                                         |
| Constant-lighting control                              | No                                                             |
| Basic light level function                             | No                                                             |
| With remote control                                    | No                                                             |
| Sensor                                                 | Yes                                                            |
| IP rating                                              | IP54                                                           |
| Material                                               | Plastic                                                        |
| Ambient temperature                                    | -20 – 50 °C                                                    |
| Colour                                                 | white                                                          |
| Colour, RAL                                            | 9003                                                           |
| Manufacturer's Warranty                                | 5 years                                                        |
| Version                                                | COM1 - surface-mounted installation, square                    |

### Sensorenerfassungsbereich 1