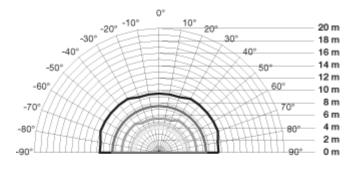

### **Technical specifications**

| Туре                                                   | Motion detectors                                               |
|--------------------------------------------------------|----------------------------------------------------------------|
| Dimensions (L x W x H)                                 | 95 x 95 x 65 mm                                                |
| Mains power supply                                     | 220 – 240 V , 50 / 60 Hz                                       |
| Sensor Technology                                      | passive infrared                                               |
| Type of installation                                   | Surface wiring                                                 |
| Switching zones                                        | 448 Schaltzonen                                                |
| Electronic scalability                                 | No                                                             |
| Mechanical scalability                                 | No                                                             |
| Mounting height                                        | 1,80 – 2,50 m                                                  |
| Optimum mounting height                                | 2 m                                                            |
| Detection angle                                        | 180 °                                                          |
| Angle of aperture                                      | 90 °                                                           |
| Sneak-by guard                                         | Yes                                                            |
| Capability of masking out individual segments          | Yes                                                            |
| Reach, tangential                                      | r = 8 m (101 m <sup>2</sup> ) / r = 20 m (628 m <sup>2</sup> ) |
| Twilight setting TEACH                                 | Yes                                                            |
| Twilight setting                                       | 2 – 1000 lx                                                    |
| Time setting                                           | 5 s – 15 min                                                   |
| Switching output 1, resistive                          | 2000 W                                                         |
| Switching output 1, number of LEDs / fluorescent lamps | 8 stk.                                                         |
| Constant-lighting control                              | No                                                             |
| Basic light level function                             | No                                                             |
| With remote control                                    | No                                                             |
| Sensor                                                 | Yes                                                            |
| IP rating                                              | IP54                                                           |
| Material                                               | Plastic                                                        |
| Ambient temperature                                    | -20 – 50 °C                                                    |
| Colour                                                 | white                                                          |
| Colour, RAL                                            | 9003                                                           |
| Manufacturer's Warranty                                | 5 years                                                        |
| Version                                                | COM1 - surface-mounted installation, square                    |

### Sensorenerfassungsbereich 1